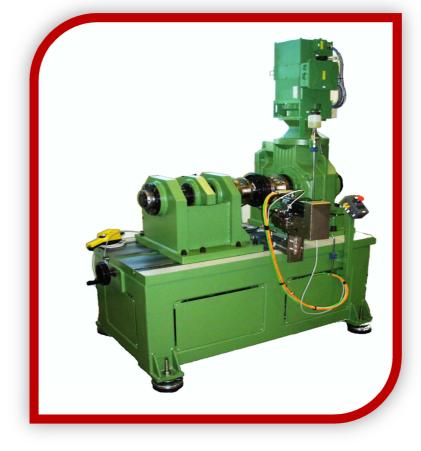

# ALTERNATIVE TORQUE – FATIGUE TEST MACHINE

Semi-dynamic test machine for static tests and fatigue tests.

TecSA Srl Via Torino 43 10067 - Vigone – TO – Italy www.tecsa-srl.it

# SEMI-DYNAMIC TEST MACHINE FOR STATIC AND FATIGUE TESTS

### CHARACTERITICS:

- Maximum torque: 5000 Nm
- Maximum speed: 10 rpm;
- Disc brake or drum brake mount;
- also with parking brake.

### HYDRAULIC BRAKE CONTROL:

- Maximum pressure: 200 bar;
- Maximum stroke: 40 mm;
- Pressure increment: >1000 bar/s;
- Control in pressure/stroke.

## PARKING BRAKE CONTROL

- Maximum force: 5000 N;
- Maximum stroke 40 mm;
- Control in force/stroke.