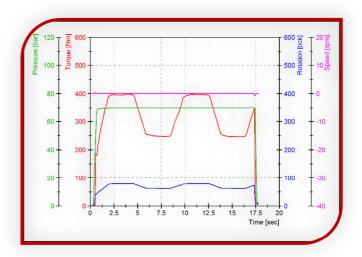

### CHARACTERITICS:

- Maximum torque: 5000 Nm
- Maximum speed: 10 rpm;
- Disc brake or drum brake mount;
- also with parking brake.

### HYDRAULIC BRAKE CONTROL:

- Maximum pressure: 200 bar;
- Maximum stroke: 40 mm;
- Pressure increment: >1000 bar/s;
- Control in pressure/stroke.