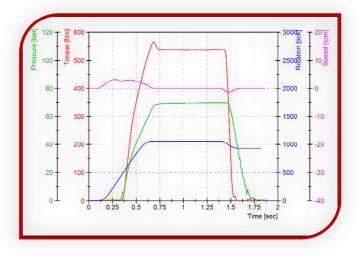

### CHARACTERITICS:

- Maximum torque: 5000 Nm
- Maximum speed: 10 rpm;
- Disc brake or drum brake mount;
- also with parking brake.

### HYDRAULIC BRAKE CONTROL:

- Maximum pressure: 200 bar;
- Maximum stroke: 40 mm;
- Pressure increment: >1000 bar/s;
- Control in pressure/stroke.

## PARKING BRAKE CONTROL

- Maximum force: 5000 N;
- Maximum stroke 40 mm;
- Control in force/stroke.